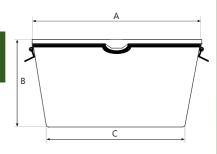

## **Dimensions:**

| Itemcode      | EAN           | Color  | Material | Diameter<br>Top<br>(A) | Height<br>(B) | Diameter<br>Bottom<br>(C) | Pallet<br>Quantity |
|---------------|---------------|--------|----------|------------------------|---------------|---------------------------|--------------------|
| KUIT0900-3501 | 8713331001012 | Yellow | PPCO     | 68,5 cm                | 35,7 cm       | 52,5 cm                   | 30 Pieces          |