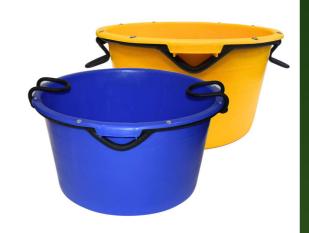

## Gripline-C 90 Tub, 4 grips, C-Scale

## **Dimensions:**

| Itemcode      | EAN           | Color  | Material | Diameter<br>Top<br>(A) | Height<br>(B) | Diameter<br>Bottom<br>(C) | Pallet<br>Quantity |
|---------------|---------------|--------|----------|------------------------|---------------|---------------------------|--------------------|
| KUIT0900-3501 | 8713331001012 | Yellow | PPCO     | 68,5 cm                | 35,7 cm       | 52,5 cm                   | 30 Pieces          |