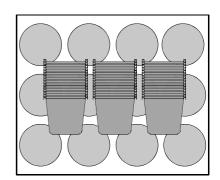

## Pallet configuration (1000x1200mm)

**Pallet quantity:** 975 pcs.

Layers per pallet:

Stacks per layer: 12

Total per stack: 75

Stacks on top: 3 x 25

Pallet height: 225 cm

All information is indicative and has been carefully drawn up. Changes in product specifications and images or type errors are reserved.