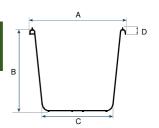

## **Dimensions:**

| Itemcode      | EAN           | Color | Material | Diameter<br>Top<br>(A) | Height<br>(B) | Diameter<br>Bottom<br>(C) | Height brim<br>including<br>handle<br>(D) | Pallet<br>Quantity |
|---------------|---------------|-------|----------|------------------------|---------------|---------------------------|-------------------------------------------|--------------------|
| EMM00140-0101 | 8713331257839 | Black | LDPE     | 35 cm                  | 25 cm         | 23,6 cm                   | 25 mm                                     | 975 Pieces         |