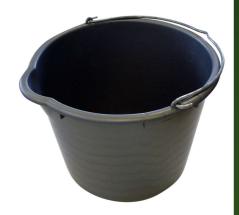

### Gripline-X 12 Bucket, hook handle, spout, C-Scale

#### **Basic data:**

| Content:                   | 12 L     |
|----------------------------|----------|
| Weight:                    | 500 Gram |
| Dimensions tolerance:      | ±5%      |
| Volume / weight tolerance: | ±5%      |