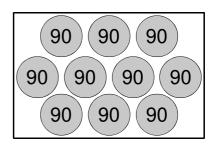

#### Pallet configuration (800x1200mm)

| Pallet quantity:   | 900 pcs. |
|--------------------|----------|
| Layers per pallet: | 1        |
| Stacks per layer:  | 10       |
| Total per stack:   | 90       |
| Pallet height:     | 200 cm   |