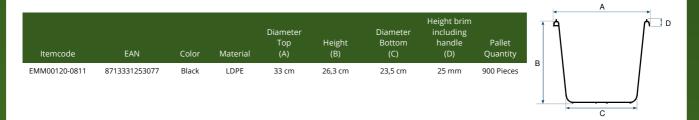

#### **Basic data:**

| Content:                   | 12 L     |
|----------------------------|----------|
| Weight:                    | 500 Gram |
| Dimensions tolerance:      | ±5%      |
| Volume / weight tolerance: | ±5%      |

#### **Dimensions:**