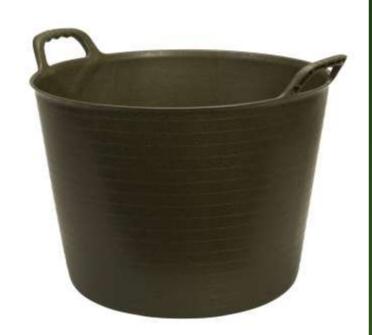

## **Gripline-F 25 Flextub Durable**

## **Basic data:**

Content: 25 L

Weight: 811 Gram

**Dimensions tolerance:**  $\pm 5 \%$ 

Volume / weight tolerance:  $\pm 5 \%$ 

## **Dimensions:**

| ltemcode      | EAN           | Color      | Material | Diameter<br>Top<br>(A) | Height<br>(B) | Diameter<br>Bottom<br>(C) | Pallet<br>Quantity |  |
|---------------|---------------|------------|----------|------------------------|---------------|---------------------------|--------------------|--|
| KUI50250-9001 | 8713331024639 | Gold/Brown | LDPE     | 42 cm                  | 33 cm         | 27 cm                     | 480 Pieces         |  |