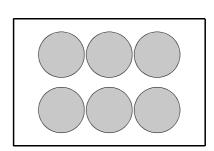

## Pallet configuration (800x1200mm)

**Pallet quantity:** 480 pcs.

Layers per pallet:

Stacks per layer: 6

Total per stack: 80

Pallet height: 180 cm

All information is indicative and has been carefully drawn up. Changes in product specifications and images or type errors are reserved.