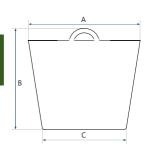

## **Dimensions:**

| ltemcode      | EAN           | Color      | Material | Diameter<br>Top<br>(A) | Height<br>(B) | Diameter<br>Bottom<br>(C) | Pallet<br>Quantity |  |
|---------------|---------------|------------|----------|------------------------|---------------|---------------------------|--------------------|--|
| KUI50250-9001 | 8713331024639 | Gold/Brown | LDPE     | 42 cm                  | 33 cm         | 27 cm                     | 480 Pieces         |  |