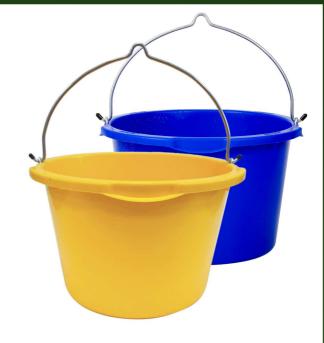

## **Gripline-C 45 Tub, lifting handle**

## **Basic data:**

Content: 45 L

Weight: 1883 Gram

**Dimensions tolerance:** ±5%

Volume / weight tolerance: ±5%

## **Dimensions:**

|               |               |        |          |                        |               |                           |                    |   | ^ |  |
|---------------|---------------|--------|----------|------------------------|---------------|---------------------------|--------------------|---|---|--|
| ltemcode      | EAN           | Color  | Material | Diameter<br>Top<br>(A) | Height<br>(B) | Diameter<br>Bottom<br>(C) | Pallet<br>Quantity | В |   |  |
| KUIT0450-3001 | 8713331000985 | Blue   | PPCO     | 51,1 cm                | 32 cm         | 38,5 cm                   | 140 Pieces         | \ |   |  |
| KUIT0450-3501 | 8713331001005 | Yellow | PPCO     | 51,1 cm                | 32 cm         | 38,5 cm                   | 140 Pieces         | ļ | C |  |
|               |               |        |          |                        |               |                           |                    |   |   |  |