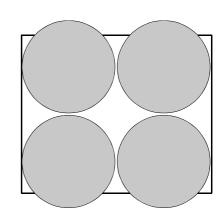

## Pallet configuration (1000x1200mm)

Pallet quantity: 140 pcs.

Layers per pallet:

Stacks per layer: 4

Total per stack: 35

Pallet height: 190 cm

All information is indicative and has been carefully drawn up. Changes in product specifications and images or type errors are reserved. No rights can be derived from this information, referring to our terms and conditions.