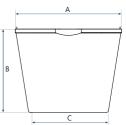

## **Dimensions:**

|               |               |        |          |                        |               |                           |                    |   | ^ |  |
|---------------|---------------|--------|----------|------------------------|---------------|---------------------------|--------------------|---|---|--|
| ltemcode      | EAN           | Color  | Material | Diameter<br>Top<br>(A) | Height<br>(B) | Diameter<br>Bottom<br>(C) | Pallet<br>Quantity | В |   |  |
| KUIT0450-3001 | 8713331000985 | Blue   | PPCO     | 51,1 cm                | 32 cm         | 38,5 cm                   | 140 Pieces         | \ |   |  |
| KUIT0450-3501 | 8713331001005 | Yellow | PPCO     | 51,1 cm                | 32 cm         | 38,5 cm                   | 140 Pieces         | ļ | C |  |
|               |               |        |          |                        |               |                           |                    |   |   |  |