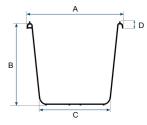

## **Dimensions:**

|               |               |                        |    |         |       |         |       | Pallet<br>Quantity |
|---------------|---------------|------------------------|----|---------|-------|---------|-------|--------------------|
| EMM00100-0201 | 8713331008066 | Red,<br>green,<br>blue | PP | 28,4 cm | 26 cm | 22,3 cm | 25 mm | 900 Pieces         |