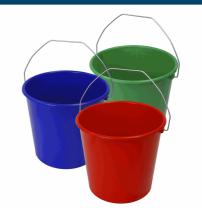

## **GRIPLINE-X 10 L bucket, knob handle, various colors**

## **Dimensions:**

|               |               |                        |    |         |       |         |       | Pallet<br>Quantity |
|---------------|---------------|------------------------|----|---------|-------|---------|-------|--------------------|
| EMM00100-0201 | 8713331008066 | Red,<br>green,<br>blue | PP | 28,4 cm | 26 cm | 22,3 cm | 25 mm | 900 Pieces         |