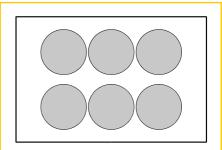

## Pallet configuration (800x1200mm)

| Pallet quantity:   | 120 pcs. |  |  |
|--------------------|----------|--|--|
| Layers per pallet: | 1        |  |  |
| Stacks per layer:  | 6        |  |  |
| Total per stack:   | 20       |  |  |
| Pallet height:     | 120 cm   |  |  |
|                    |          |  |  |