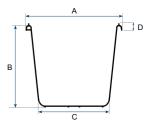

## **Dimensions:**

|   |               |               |       |        |       |         |       |       |            | <b></b> |
|---|---------------|---------------|-------|--------|-------|---------|-------|-------|------------|---------|
|   | ltemcode      |               |       |        |       |         |       |       |            | В       |
| l | EMM00100-0501 | 8713331264196 | Black | Rubber | 31 cm | 24,1 cm | 20 cm | 48 mm | 120 Pieces |         |
| ı |               |               |       | 1.     |       |         |       |       |            |         |