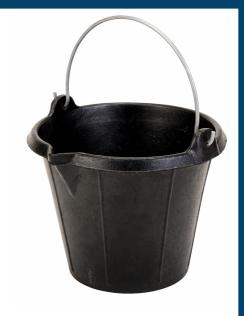

## **GRIPLINE-X 10 L rubber bucket, hook handle, spout**

## **Basic data:**

| Content:                   | 10 L      |
|----------------------------|-----------|
| Weight:                    | 1764 Gram |
| Dimensions tolerance:      | ± 5 %     |
| Volume / weight tolerance: | ± 5 %     |