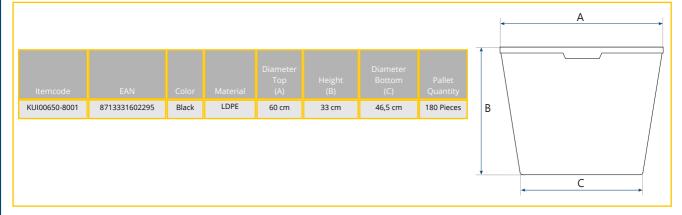

### **Dimensions:**

#### **Basic data:**

| Content:                   | 65 L      |
|----------------------------|-----------|
| Weight:                    | 2265 Gram |
| Dimensions tolerance:      | ± 5 %     |
| Volume / weight tolerance: | ± 5 %     |