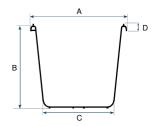

## **Dimensions:**

| Itemcode      | EAN           | Color | Material | Diameter<br>Top<br>(A) | Height<br>(B) | Diameter<br>Bottom<br>(C) | Height Brim<br>Including<br>Handle<br>(D) | Pallet<br>Quantity |
|---------------|---------------|-------|----------|------------------------|---------------|---------------------------|-------------------------------------------|--------------------|
| EMM00120-XXXX | 8713331xxxxxx | Black | LDPE     | 31 cm                  | 25 cm         | 24,5 cm                   | 0,25 cm                                   | 600                |