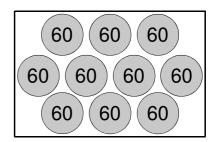

## Pallet configuration (800x1200mm)

**Pallet quantity:** 600 pcs.

Layers per pallet: 1

Stacks per layer: 10

**Total per stack:** 60

Pallet height: 118 cm

All information is indicative and has been carefully drawn up. Changes in product specifications and images or type errors are reserved.