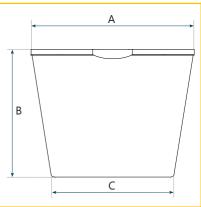

## **Dimensions:**

|               |               |       |           |         |       |         | Pallet<br>Quantity |
|---------------|---------------|-------|-----------|---------|-------|---------|--------------------|
| KUI00450-0001 | 8713331610108 | Black | LDPE      | 51,1 cm | 32 cm | 38,5 cm | 240 Pieces         |
| KUI00450-1001 | 8713331003634 | White | MDPE+HDPE | 51,1 cm | 32 cm | 38,5 cm | 240 Pieces         |