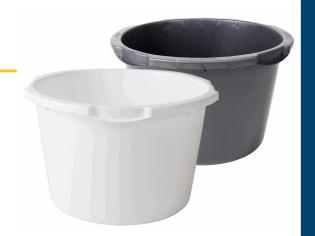

## **GRIPLINE-O 45 L tub, 4 grips**

## **Dimensions:**

|               |               |       |           |         |       |         | Pallet<br>Quantity |
|---------------|---------------|-------|-----------|---------|-------|---------|--------------------|
| KUI00450-0001 | 8713331610108 | Black | LDPE      | 51,1 cm | 32 cm | 38,5 cm | 240 Pieces         |
| KUI00450-1001 | 8713331003634 | White | MDPE+HDPE | 51,1 cm | 32 cm | 38,5 cm | 240 Pieces         |