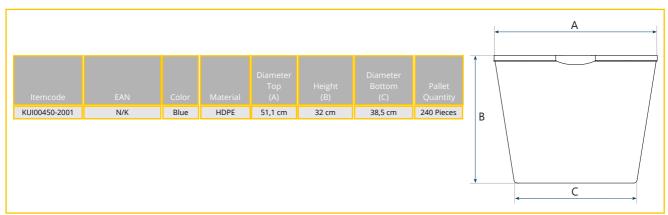

## **GRIPLINE-O 45 L tub, 4 grips**

## **Basic data:**

| ( | Content:                   | 45 L      |
|---|----------------------------|-----------|
| ١ | Weight:                    | 1495 Gram |
| [ | Dimensions tolerance:      | ± 5 %     |
| ١ | /olume / weight tolerance: | ± 5 %     |



## **Dimensions:**



## Pallet configuration (1000x1200mm)

| Pallet quantity: Layers per pallet: Stacks per layer: Total per stack: Pallet height: | 240 pcs.  1  4  60  210 cm |  |
|---------------------------------------------------------------------------------------|----------------------------|--|
|                                                                                       |                            |  |

All information is indicative and has been carefully drawn up. Changes in product specifications and images or type errors are reserved.

No rights can be derived from this information, referring to our terms and conditions.