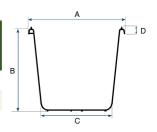

## **Dimensions:**

| Itemcode      | EAN           | Color  | Material | Diameter<br>Top<br>(A) | Height<br>(B) | Diameter<br>Bottom<br>(C) | Height brim<br>including<br>handle<br>(D) | Pallet<br>Quantity |
|---------------|---------------|--------|----------|------------------------|---------------|---------------------------|-------------------------------------------|--------------------|
| EMMT0200-3001 | 8713331000961 | Blue   | PPCO     | 39 cm                  | 28 cm         | 28,5 cm                   | 25 mm                                     | 156                |
| EMMT0200-3501 | 8713331000978 | Yellow | PPCO     | 39 cm                  | 28 cm         | 28,5 cm                   | 25 mm                                     | 156                |
|               |               |        |          |                        |               |                           |                                           |                    |