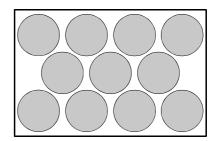

## Pallet configuration (800x1200mm)

Pallet quantity: 1250 pcs.

Layers per pallet:

Stacks per layer: 11

**Total per stack:**  $10 \times 114, 1 \times 110$ 

Pallet height: 240 cm

All information is indicative and has been carefully drawn up. Changes in product specifications and images or type errors are reserved.