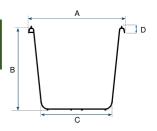

## **Dimensions:**

| Itemcode      | EAN           | Color | Material | Diameter<br>Top<br>(A) | Height<br>(B) | Diameter<br>Bottom<br>(C) | Height brim<br>including<br>handle<br>(D) | Pallet<br>Quantity |
|---------------|---------------|-------|----------|------------------------|---------------|---------------------------|-------------------------------------------|--------------------|
| EMM00100-0002 | 8713331253824 | Black | LDPE     | 29 cm                  | 26 cm         | 21,5 cm                   | 25 mm                                     | 1250 Pieces        |