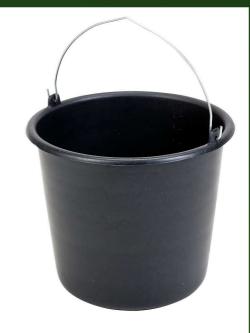

## **Gripline-X 10 Bucket, hook handle, C-Scale**

## **Basic data:**

Content: 10 L

Weight: 430 Gram

**Dimensions tolerance:**  $\pm 5 \%$ 

Volume / weight tolerance:  $\pm 5 \%$ 