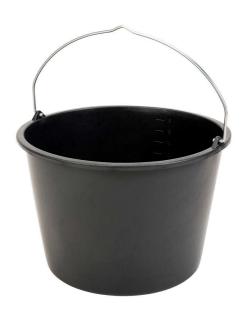

### Gripline-D 20 Bucket, knob handle, C-Scale

#### **Basic data:**

| Content water:             | 21 L     |
|----------------------------|----------|
| Weight:                    | 680 Gram |
| Dimensions tolerance:      | ± 5 %    |
| Volume / weight tolerance: | ±5%      |