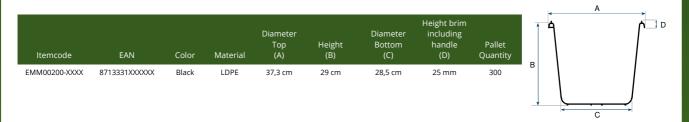

#### **Dimensions:**

#### **Basic data:**

| Content water:             | 21 L     |
|----------------------------|----------|
| Weight:                    | 680 Gram |
| Dimensions tolerance:      | ± 5 %    |
| Volume / weight tolerance: | ±5%      |