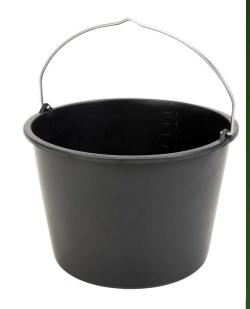

## **Gripline-O 12 Bucket, knob handle, C-Scale**

## **Basic data:**

Content: 12,2 L

Weight: 404 Gram

**Dimensions tolerance:**  $\pm 5 \%$ 

Volume / weight tolerance:  $\pm 5 \%$ 

## **Dimensions:**

| Itemcode      | EAN           | Color | Material | Diameter<br>Top<br>(A) | Height<br>(B) | Diameter<br>Bottom<br>(C) | Height brim<br>including<br>handle<br>(D) | Pallet<br>Quantity |
|---------------|---------------|-------|----------|------------------------|---------------|---------------------------|-------------------------------------------|--------------------|
| EMM00120-0301 | 8713331254470 | Black | LDPE     | 31 cm                  | 25 cm         | 24 cm                     | 25 mm                                     | 900                |