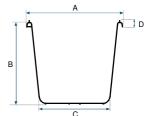

## **Dimensions:**

| Itemcode      | EAN           | Color | Material | Diameter<br>Top<br>(A) | Height<br>(B) | Diameter<br>Bottom<br>(C) | Height brim<br>including<br>handle<br>(D) | Pallet<br>Quantity |
|---------------|---------------|-------|----------|------------------------|---------------|---------------------------|-------------------------------------------|--------------------|
| EMM00120-0301 | 8713331254470 | Black | LDPE     | 31 cm                  | 25 cm         | 24 cm                     | 25 mm                                     | 900                |