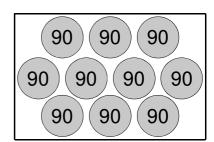

## Pallet configuration (800x1200mm)

**Pallet quantity:** 900 pcs.

Layers per pallet: 1

Stacks per layer: 10

Total per stack: 90

Pallet height: 170 cm

All information is indicative and has been carefully drawn up. Changes in product specifications and images or type errors are reserved.